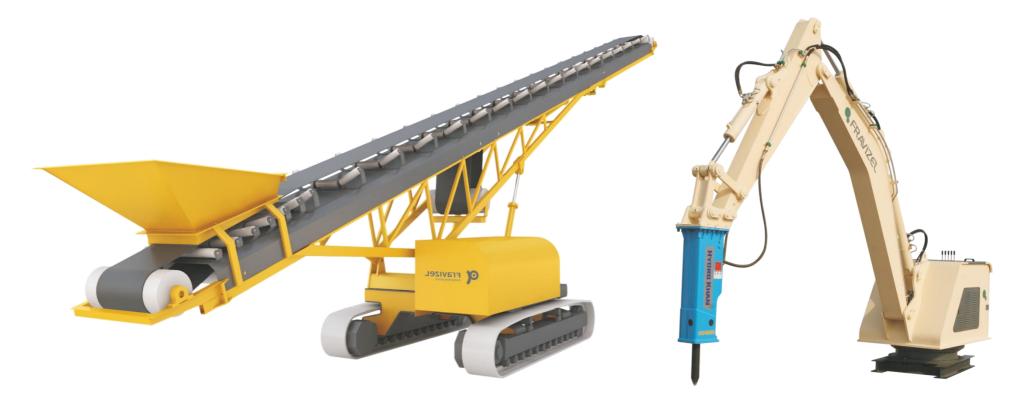

ng of activity: 1998
- 50 Employees











#### **30 YEARS MAKING HISTORY EVENT**























#### WHERE WE ARE: Present at 32 different countries.





#### WHAT MAKE US DIFFERENT

- SME Innovation Network AT COTEC
- -Strong R&D:
  - Patented products;
  - In 2015, we have sent Forks to CAT in USA to be tested in the the new CAT 980M





#### WHAT MAKE US DIFFERENT



- •In labor at the Natural Park of *Serra de Aire and Candeeiros*, Fravizel has certified it's management system in quality and environment by ISO 9001 and ISO 14001 standards.
- •Our mission is to provide security to the users of our machines.

































































2016 www.fravizel.pt PRESENTATION

















































#### **INDUSTRY**





#### **INDUSTRY**





# INDUSTRY

















#### **SERVICES**

- Plate cutting and bending
- Steel bar cutting
- Welding and assembly
- Machining

- Execution and application of hydraulic circuits and automatic lubrication
- Finishingins
- Repairs















Estrada 5 de outubro, Apartado 47 Pé da Pedreira, 2025-999 Alcanede, Portugal GPS 39°27′11.40N 8°50′32.00W

Tel: +351 243 40 92 20 | Fax: +351 243 40 92 21

Email: <a href="mailto:geral@fravizel.com">geral@fravizel.com</a> Sales: sales@fravizel.com











2016 www.fravizel.pt **PRESENTATION** 

















16-19 FEVEREIRO 2016 ESPÍRITO SANTO - BRASIL



Visit us! Open-air ground FN.821/3



April 11-17, Munich







42" FEIRA INTERNACIONAL EDIÇÃO DO MÁRMORE E GRANITO INTERNATIONAL MASSELE AND GRANITE FAIR 23 - 2