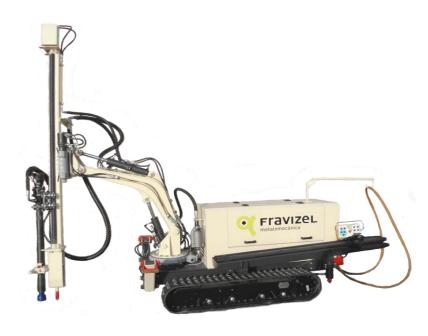

#### **WHO WE ARE**

- Engineering and Metalworking company
- Begining of activity: 1998
- 50 Employees











#### **30 YEARS MAKING HISTORY EVENT**























#### WHERE WE ARE: Present at 32 different countries.





#### WHAT MAKE US DIFFERENT

- SME Innovation Network AT COTEC
- -Strong R&D:
  - Patented products;
  - In 2015, we have sent Forks to CAT in USA to be tested in the the new CAT 980M





#### WHAT MAKE US DIFFERENT



- •In labor at the Natural Park of *Serra de Aire and Candeeiros*, Fravizel has certified it's management system in quality and environment by ISO 9001 and ISO 14001 standards.
- •Our mission is to provide security to the users of our machines.

































































2016 www.fravizel.pt PRESENTATION

















































#### **INDUSTRY**





#### **INDUSTRY**





# INDUSTRY

















#### **SERVICES**

- Plate cutting and bending
- Steel bar cutting
- Welding and assembly
- Machining

- Execution and application of hydraulic circuits and automatic lubrication
- Finishingins
- Repairs















Estrada 5 de outubro, Apartado 47 Pé da Pedreira, 2025-999 Alcanede, Portugal GPS 39°27′11.40N 8°50′32.00W

Tel: +351 243 40 92 20 | Fax: +351 243 40 92 21

Email: <a href="mailto:geral@fravizel.com">geral@fravizel.com</a> Sales: sales@fravizel.com











2016 www.fravizel.pt **PRESENTATION** 

















16-19 FEVEREIRO 2016 ESPÍRITO SANTO - BRASIL



Visit us! Open-air ground FN.821/3



April 11-17, Munich