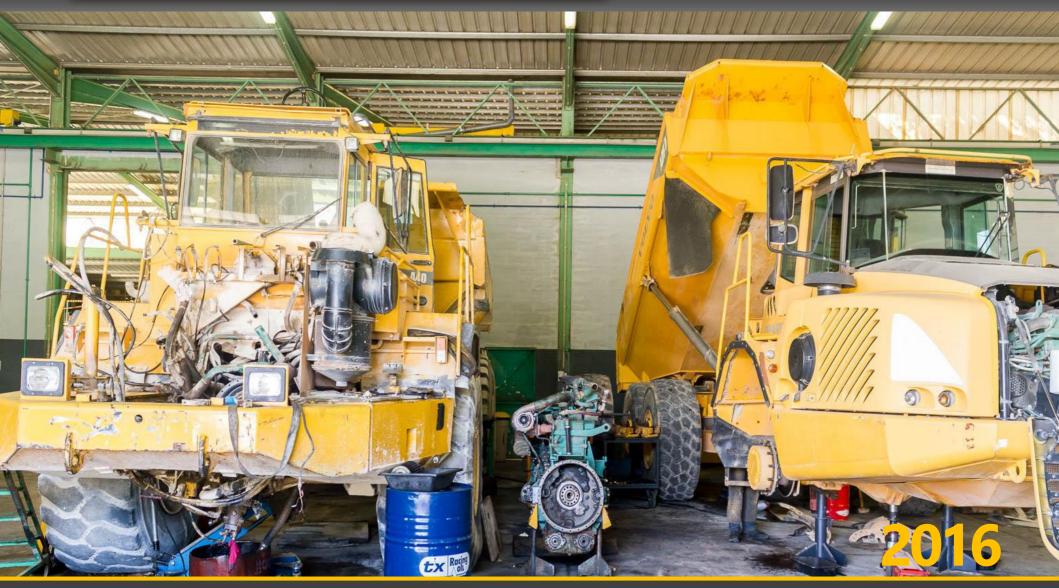

#### **WHO WE ARE**

- Heavy Duty Mechanic Workshop
- Begining of activity: 1984
- 15 Employees

## **Business Portfolio**

- -Sale of Industrial Machinery: Excavator, Wheel Loader, Dumpers, Air Compressors, Power Generators.
- -Earhmoving machinery attachments
- -Quarry Wear Parts;
- -Consultancy;
- -Workshop
- -Hydraulic circuits and automatic lubrifications