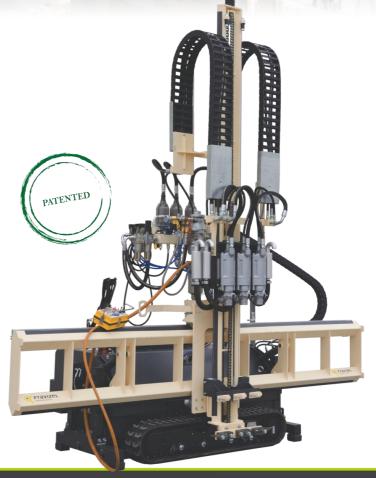

#### **WHO WE ARE**

- Engineering and Metalworking company
- Begining of activity: 1998
- 50 Employees











#### **30 YEARS MAKING HISTORY EVENT**























#### WHERE WE ARE: Present at 32 different countries.





#### WHAT MAKE US DIFFERENT

- SME Innovation Network AT COTEC
- -Strong R&D:
  - Patented products;
  - In 2015, we have sent Forks to CAT in USA to be tested in the the new CAT 980M





#### WHAT MAKE US DIFFERENT



- •In labor at the Natural Park of *Serra de Aire and Candeeiros*, Fravizel has certified it's management system in quality and environment by ISO 9001 and ISO 14001 standards.
- •Our mission is to provide security to the users of our machines.

































































2016 www.fravizel.pt PRESENTATION

















































#### **INDUSTRY**





#### **INDUSTRY**





# INDUSTRY

















#### **SERVICES**

- Plate cutting and bending
- Steel bar cutting
- Welding and assembly
- Machining

- Execution and application of hydraulic circuits and automatic lubrication
- Finishingins
- Repairs















Estrada 5 de outubro, Apartado 47 Pé da Pedreira, 2025-999 Alcanede, Portugal GPS 39°27′11.40N 8°50′32.00W

Tel: +351 243 40 92 20 | Fax: +351 243 40 92 21

Email: <a href="mailto:geral@fravizel.com">geral@fravizel.com</a> Sales: sales@fravizel.com











2016 www.fravizel.pt **PRESENTATION** 

















16-19 FEVEREIRO 2016 ESPÍRITO SANTO - BRASIL



Visit us! Open-air ground FN.821/3



April 11-17,