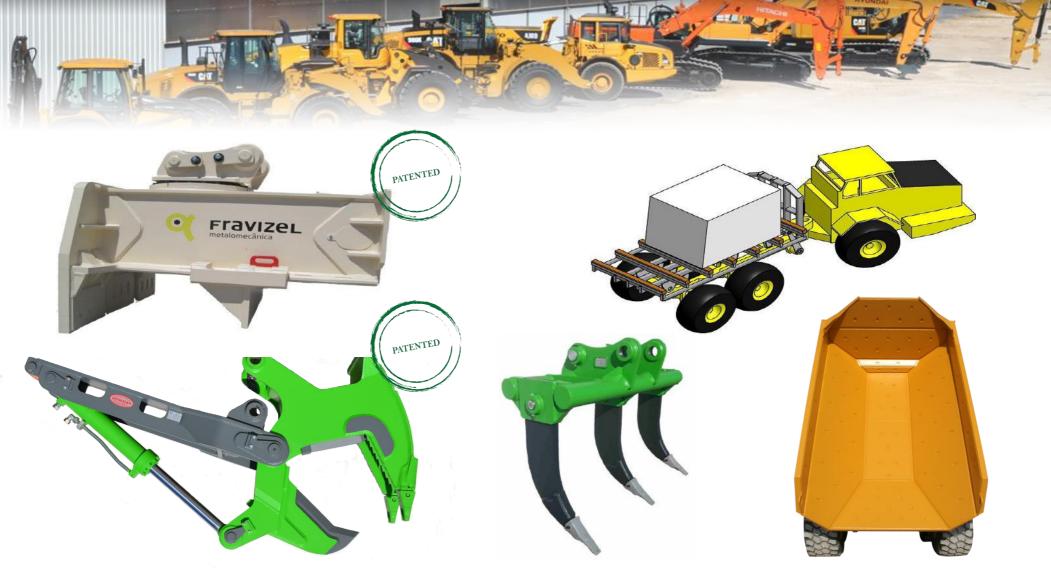

#### WHAT MAKE US DIFFERENT

- SME Innovation Network AT COTEC
- -Strong R&D:
  - Patented products;
  - In 2015, we have sent Forks to CAT in USA to be tested in the the new CAT 980M

## **Business Portfolio**

- -Sale of Industrial Machinery: Excavator, Wheel Loader, Dumpers, Air Compressors, Power Generators.
- -Earhmoving machinery attachments
- -Quarry Wear Parts;
- -Consultancy;
- -Workshop
- -Hydraulic circuits and automatic lubrifications

#### **Products**

#### **Products**

GRABS

DEMOLITION TOOLS SHEARS, PULVERIZERS, COMPACTORS

TYRE PROTECTION CHAINS

GROUND ENGAGING TOOLS SPARE PARTS FOR EARTHMOVING

AIR PUSHING BAG & WIRE DIAMOND

M

HAMMERS, CHISELS