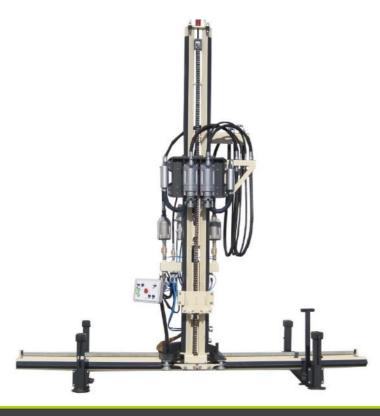

#### **WHO WE ARE**

- Engineering and Metalworking company
- Begining of activity: 1998
- 50 Employees











#### **30 YEARS MAKING HISTORY EVENT**























#### WHERE WE ARE: Present at 32 different countries.





#### WHAT MAKE US DIFFERENT

- SME Innovation Network AT COTEC
- -Strong R&D:
  - Patented products;
  - In 2015, we have sent Forks to CAT in USA to be tested in the the new CAT 980M





#### WHAT MAKE US DIFFERENT



- •In labor at the Natural Park of *Serra de Aire and Candeeiros*, Fravizel has certified it's management system in quality and environment by ISO 9001 and ISO 14001 standards.
- •Our mission is to provide security to the users of our machines.

































































2016 www.fravizel.pt PRESENTATION

















































#### **INDUSTRY**





#### **INDUSTRY**





# INDUSTRY

















#### **SERVICES**

- Plate cutting and bending
- Steel bar cutting
- Welding and assembly
- Machining

- Execution and application of hydraulic circuits and automatic lubrication
- Finishingins
- Repairs















Estrada 5 de outubro, Apartado 47 Pé da Pedreira, 2025-999 Alcanede, Portugal GPS 39°27′11.40N 8°50′32.00W

Tel: +351 243 40 92 20 | Fax: +351 243 40 92 21

Email: <a href="mailto:geral@fravizel.com">geral@fravizel.com</a> Sales: sales@fravizel.com











2016 www.fravizel.pt **PRESENTATION** 

















16-19 FEVEREIRO 2016 ESPÍRITO SANTO - BRASIL



Visit us! Open-air ground FN.821/3



April 11-1