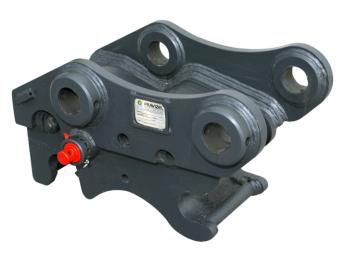

## Hydraulic Quick Coupler (ERH)

Allows the operator to hydraulically release one work tool and engage another quickly.

Maintains the original coupler system, the only one with automatic safety system.