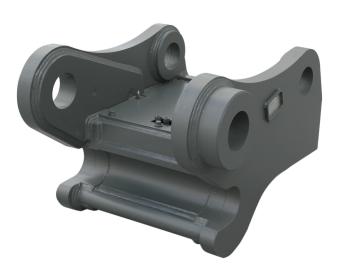

## Modified Hydraulic Quick Coupler (ERHM)

Allows the operator to hydraulically release one work tool and engage another quickly, sem percas de força de escavação.

Changes the original coupler system, but increases the durability of the same.