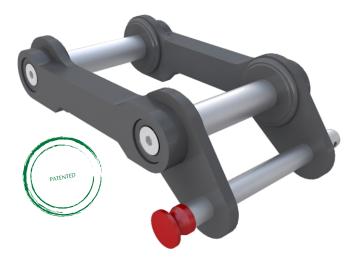

## Quick Coupler Simplex (SIMPLEX)

Allows the operator to mechanical release one work tool and engage another quickly. Changes the original coupler system, but maintains the excavation capacity of the machine, because it doesn't increase the space between the accessory and the machine.