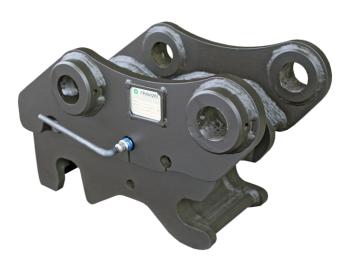

## Mechanical Quick Coupler (ERM)

Allows the operator to mechanical release one work tool and engage another quickly.

Maintains the original coupler system.